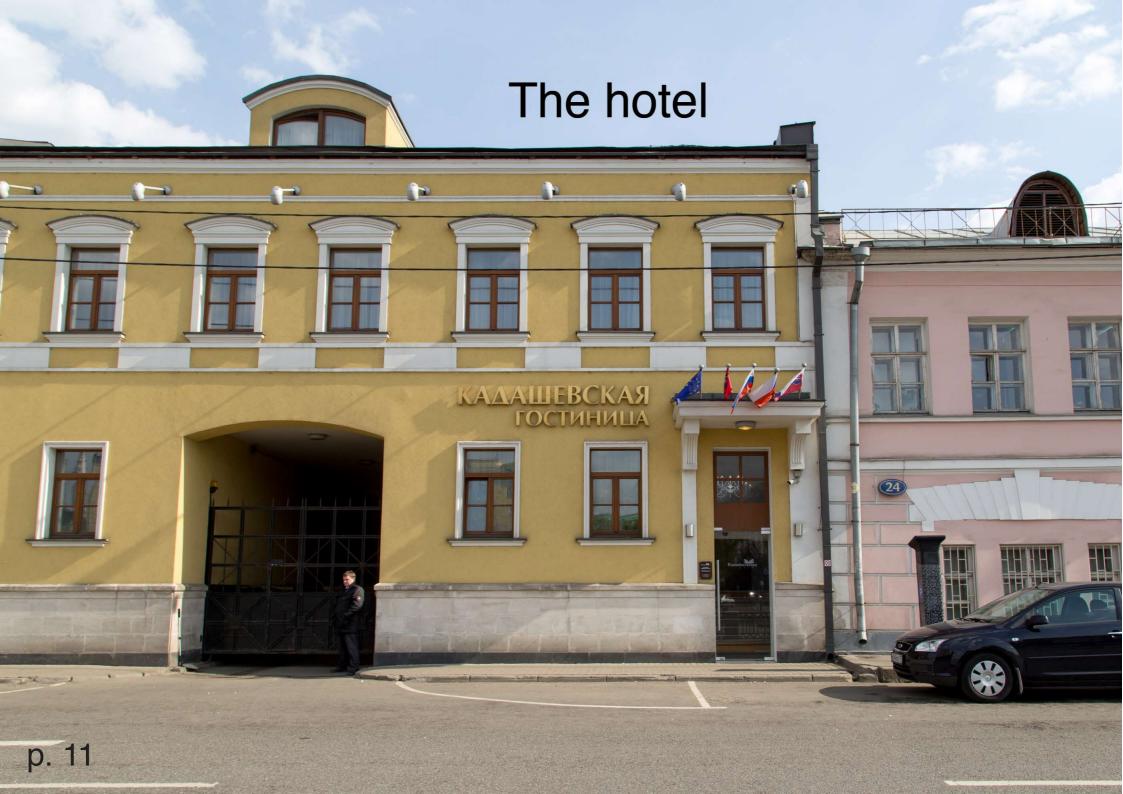

Moscow, Russia, June 16-20, 2014

The Kadashevskaya Hotel is a fifteen minute walk from the metro station "Tretyakovskay".

Google-map link: <u>https://goo.gl/maps/57EAX</u>

The official website of the Kadashevskaya Hotel: <u>http://www.kadashevskaya.com</u>

Address: 26 Kadashevskaya nab. 115035 Moscow , Russia Tel: +7 495 287 87 10

The official website of the conference: http://hea.iki.rssi.ru/zeldovich-100/





Cross the road and turn right

20

Большая Ордынка

8

raffic-lights

Go straight ahead

p. 4

 $\mathbf{Y}$ 

## turn left at the first crossing

III



<u>\*</u>

R TK

#### Turn to the right

TH RAAANDESCRIME

蒂

ALLEY .

Field F. A.

F

FFF

H

Keep straight on to the end of the street

# Turn to the right

### Go straight on until you see the hotel

LL

T.

n k 6 12

10