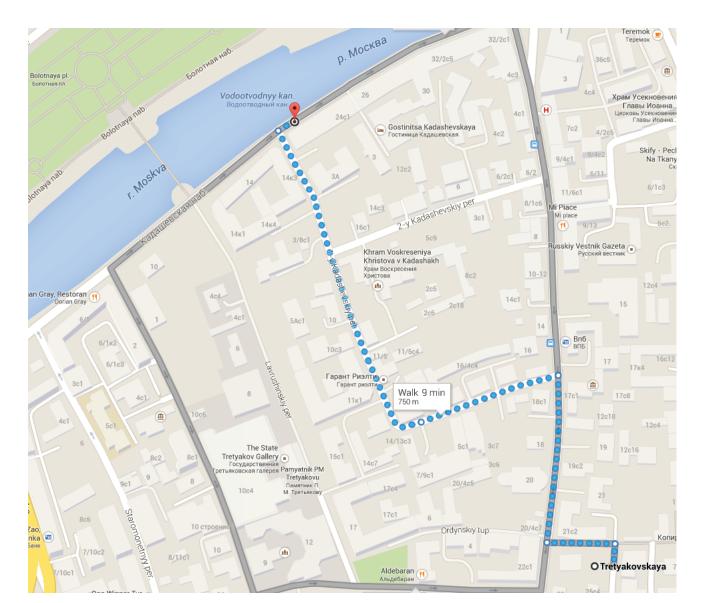

#### International Conference ZELDOVICH-100 Cosmology and Relativistic Astrophysics

Space Research Institute (IKI), Moscow, Russia, June 16-20, 2014

The Kadashevskaya Hotel is a fifteen minute walk from the metro station "Tretyakovskay".

Google-map link: <u>https://goo.gl/maps/57EAX</u>

The official website of the Kadashevskaya Hotel: <u>http://www.kadashevskaya.com</u>

Address: 26 Kadashevskaya nab. 115035 Moscow , Russia Tel: +7 495 287 87 10

The official website of the conference: http://hea.iki.rssi.ru/zeldovich-100/

Cross the road and turn right

20

Большая Ордынка

8

raffic-lights

Go straight ahead

p. 4